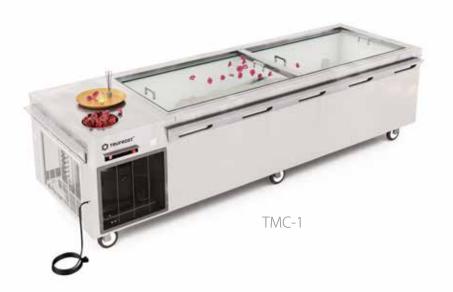

# Mobile Single Body Mortuary

Trufrost TMC-1 is a single body mortuary that finds applications in not just hospitals and similar institutions but also homes where the last rites are delayed for some reason. This comes with strong castors for ease of mobility and two glass lids on the top.