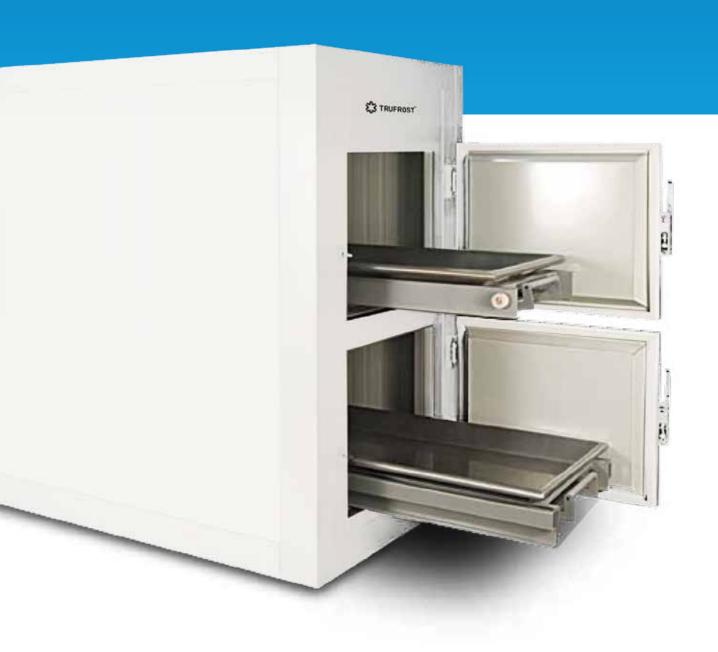

## Trufrost Mortuary Chambers

Trufrost mortuary chambers are low temperature refrigerated cabinets designed to keep dead bodies cool (generally between 0°C to 5°C) for short or long time. These units are widely used at hospitals, railways, airports, disaster camps, defence forces etc. Our standard mortuary cabinets are available in configurations of one, two, four and six chambers.

#### Key features:

- Energy efficient & environment friendly cooling system
- 80mm, CFC-free cyclopentane insulation
- Specially designed to ensure hygiene
- Easy to clean and maintain
- Tropicalized for tough weather conditions
- Micro-processor based controller with digital temperature display
- Vapour proof lighting
- Corrosion resistant exterior and interior:
  - Exterior: pre-coated GI sheet
  - Interior construction: SS304; hot dipped MS structure with SS trays
- Individual lock and key for each door
- Strong casters for ease of mobililty