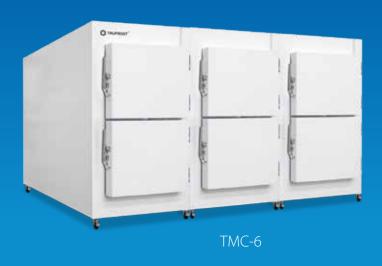

# Models available

Trufrost Mortuary Chamber TMC-6 For storage of 6 body trays in 2 levels

Trufrost Mortuary Chamber TMC-4 For storage of 4 body trays in 2 levels

Trufrost Mortuary Chamber TMC-2 For storage of 2 body trays in 2 levels

#### **Technical Specifications**

| Model | Body<br>Capacity | Doors | Door (WxH) | Width | Depth | Height | Height with<br>Cooling Unit | Cooling<br>System | Temperature<br>Range |
|-------|------------------|-------|------------|-------|-------|--------|-----------------------------|-------------------|----------------------|
| TMC-6 | 6                | 6     | 610x500    | 2535  | 2360  | 1768   | 2611                        | Forced Draft      | 0-5°C                |
| TMC-4 | 4                | 4     | 610x500    | 1768  | 2360  | 1768   | 2528                        | Forced Draft      | 0-5°C                |
| TMC-2 | 2                | 2     | 610x500    | 1184  | 2360  | 1768   | 2528                        | Forced Draft      | 0-5°C                |
| TMC-1 | 1                | 1     | 610x500    | 737   | 2360  | 660    | -                           | Static            | 0-5°C                |