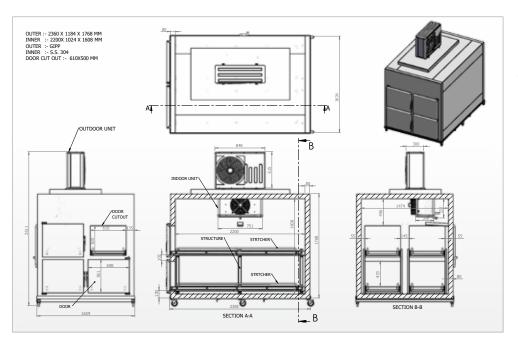

# OUTER :- 2510 X 2360 X 1768 MM INNER :- 2550 X 2200 X 1668 MM OWER :- 54.5 304 DOOR CUT OUT :- 610/500 MM OUTDOOR UNIT NOODE UNIT NOODE UNIT STRUCTURE S

# Line Drawings

TMC-6

TMC-4

TMC-2

#### **Technical Specifications**

| Model | Body<br>Capacity | Doors | Door (WxH) | Width | Depth | Height | Height with<br>Cooling Unit | Cooling<br>System | Temperature<br>Range |
|-------|------------------|-------|------------|-------|-------|--------|-----------------------------|-------------------|----------------------|
| TMC-6 | 6                | 6     | 610x500    | 2535  | 2360  | 1768   | 2611                        | Forced Draft      | 0-5°C                |
| TMC-4 | 4                | 4     | 610x500    | 1768  | 2360  | 1768   | 2528                        | Forced Draft      | 0-5°C                |
| TMC-2 | 2                | 2     | 610x500    | 1184  | 2360  | 1768   | 2528                        | Forced Draft      | 0-5°C                |
| TMC-1 | 1                | 1     | 610x500    | 737   | 2360  | 660    | -                           | Static            | 0-5°C                |