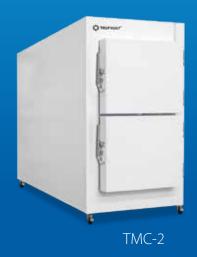

# Models available

Trufrost Mortuary Chamber TMC-6 For storage of 6 body trays in 2 levels

Trufrost Mortuary Chamber TMC-4 For storage of 4 body trays in 2 levels

Trufrost Mortuary Chamber TMC-2 For storage of 2 body trays in 2 levels