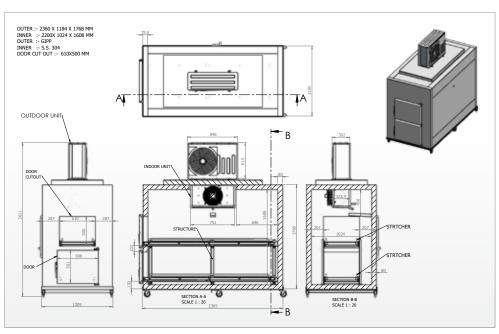

# OUTER :- 2510 X 2360 X 1768 MM INNER :- 2550 X 2200 X 1668 MM OWER :- 54.5 304 DOOR CUT OUT :- 610/500 MM OUTDOOR UNIT NOODE UNIT NOODE UNIT STRUCTURE S

# Line Drawings

TMC-6

TMC-4

TMC-2

#### **Technical Specifications**

| Model | Body<br>Capacity | Doors | Door (WxH) | Width | Depth | Height | Height with<br>Cooling Unit | Cooling<br>System | Temperature<br>Range |
|-------|------------------|-------|------------|-------|-------|--------|-----------------------------|-------------------|----------------------|
| TMC-6 | 6                | 6     | 610x500    | 2535  | 2360  | 1768   | 2611                        | Forced Draft      | 0-5°C                |
| TMC-4 | 4                | 4     | 610x500    | 1768  | 2360  | 1768   | 2528                        | Forced Draft      | 0-5°C                |
| TMC-2 | 2                | 2     | 610x500    | 1184  | 2360  | 1768   | 2528                        | Forced Draft      | 0-5°C                |
| TMC-1 | 1                | 1     | 610x500    | 737   | 2360  | 660    | -                           | Static            | 0-5°C                |