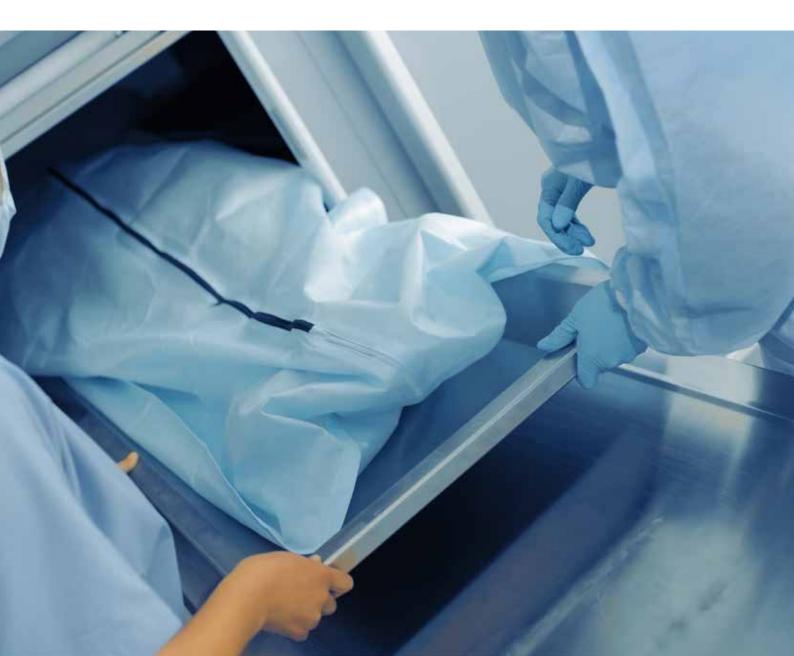

### Care after life

Human lives are important, even after they are gone. There are times when the burial or cremation of dead bodies is delayed due to emergency situations. Cadavers, in such situations need to be kept in cool condition to prevent bodies from decomposition. That is where the need of mortuary chambers comes in.

Also known as morgues, mortuary cabinets or mortuary refrigerators, mortuary chambers are a vital part of a hospital's infrastructure. They are also widely used by railways, airports, disaster camps and defence forces as a useful civic amenity.

## Trufrost Mortuary Chambers

Trufrost mortuary chambers are low temperature refrigerated cabinets designed to keep dead bodies cool (generally between 0°C to 5°C) for short or long time. These units are widely used at hospitals, railways, airports, disaster camps, defence forces etc. Our standard mortuary cabinets are available in configurations of one, two, four and six chambers.