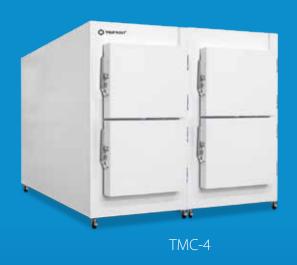

# Models available

Trufrost Mortuary Chamber TMC-6 For storage of 6 body trays in 2 levels

Trufrost Mortuary Chamber TMC-4 For storage of 4 body trays in 2 levels

Trufrost Mortuary Chamber TMC-2 For storage of 2 body trays in 2 levels