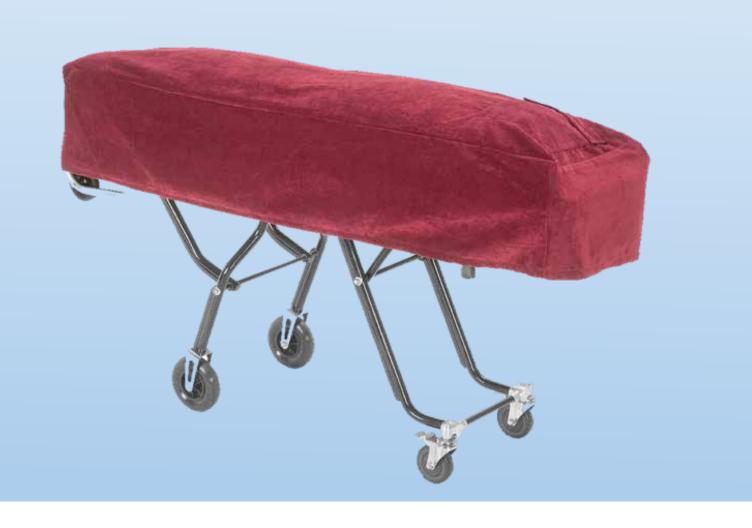

# Mobile Single Body Mortuary

Trufrost TMC-1 is a single body mortuary that finds applications in not just hospitals and similar institutions but also homes where the last rites are delayed for some reason. This comes with strong castors for ease of mobility and two glass lids on the top.

#### Key features:

- Energy efficient & environment friendly cooling system
- 80mm, CFC-free cyclopentane insulation
- Specially designed to ensure hygiene
- Easy to clean and maintain
- Tropicalized for tough weather conditions
- Micro-processor based controller with digital temperature display
- Vapour proof lighting
- Corrosion resistant exterior and interior:
  - Exterior: pre-coated GI sheet
  - Interior construction: SS304; hot dipped MS structure with SS trays
- Individual lock and key for each door
- Strong casters for ease of mobililty